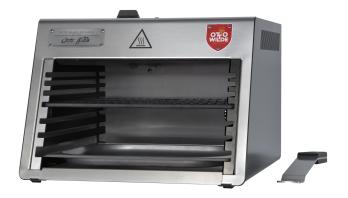

Burner: Single piezo ignition for

both gas burners

Grid size : 32,5 x 26,5cm

Material grid: Cast iron

Instead of our stageless height adjustment, the Otto Lite features 6 slide in slots and comes with a stainless steel grate. Both burners are controlled simultaneously with one control knob. The slot rack is easily detachable for easy cleaning and maintenance and is dish washer proof. Our clever lever allows for easy and safe repositioning of the cast iron grate.

Cast iron grill grate

Solid 32,5 x 26,5cm cast iron grid - enough room even for the biggest Porterhouse Stainless steel drip tray

Moving Drip tray for collecting meat juices