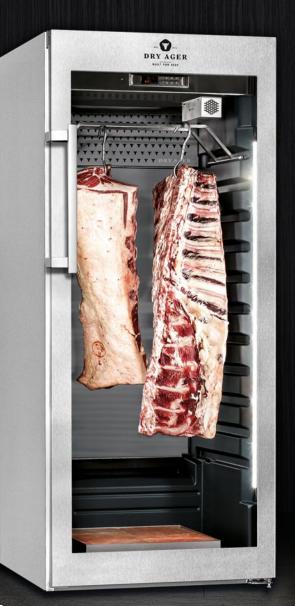

## DRY AGER DX 1000<sup>®</sup> Premium

## ART. NO. DX1000P - FOR UP TO 100 KG MEAT

| IOUSING                | stainless steel                                                                                                                                                                                                                    |
|------------------------|------------------------------------------------------------------------------------------------------------------------------------------------------------------------------------------------------------------------------------|
| NNER CONTAINER         | antibacterial polystyrene                                                                                                                                                                                                          |
| NNER BACK WALL         | black steel, brushed black stainless steel                                                                                                                                                                                         |
| NSULATING GLASS DOOR   | UV protection, tinted (metal vapor)                                                                                                                                                                                                |
| NTERNAL DIMENSIONS     | 137.1 x 57.8 x 58.7 cm (H x W x D)                                                                                                                                                                                                 |
| XTERNAL DIMENSIONS     | 165.0 x 70.0 x 74.2 cm (H x W x D)                                                                                                                                                                                                 |
| NTERNAL CAPACITY / NET | 495 / 435                                                                                                                                                                                                                          |
| CONNECTION RATING      | 220-240 V / 50 Hz                                                                                                                                                                                                                  |
| NERGY CONSUMPTION      | even with glass door only 1.8 kWh / 24 hours                                                                                                                                                                                       |
| EMPERATURE RANGE       | 0 °C to +25 °C, electronically adjustable in increments of 0.1 °C                                                                                                                                                                  |
| IUMIDITY               | HUMICONTROL® - electronic humidity controller, adjustable from 60 % to 90 % (no external water supply or water container required)                                                                                                 |
| IR FLOW & HYGIENE      | DX AirReg® provides perfect air flow, fresh air activated carbon<br>filter and UVC sterilization                                                                                                                                   |
| NTERIOR LIGHTING       | DX LED Premium lighting, dimmable, integrated in side walls for<br>the best possible illumination of displayed products. No ultravio-<br>let radiation light spectrum. Minimal heat development, no direct<br>heating of the meat. |
| AAXIMUM LOAD           | up to 100 kg of cuts on shelves or 2-3 strip loins with<br>a length of approx. 1.2 m                                                                                                                                               |